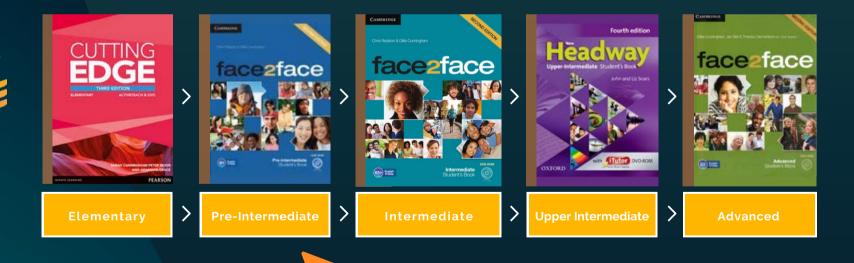

# General English Levels

- Every Week 5 you will have an exam
- Students generally spend 10 weeks on each level