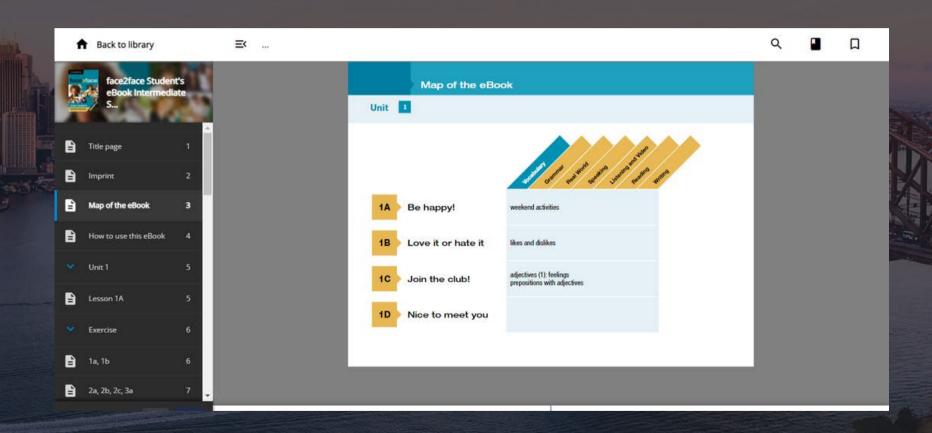

# How to use moode

**ONLINE.UEC.EDU.AU** 

# Enter your course

**ONLINE.UEC.EDU.AU** 

### Join Zoom

**ONLINE.UEC.EDU.AU** 

#### Log in

Please log in to access your account

Please enter your email address

Password

Forgotten your password? Reset

0

Sign in

Don't have an account? Sign up

Enter access code

Empower Sample

EVOLVE 3A -Sample

EVOLVE 3B -Sample

face2face Student's eBook...

Library My data

Student...