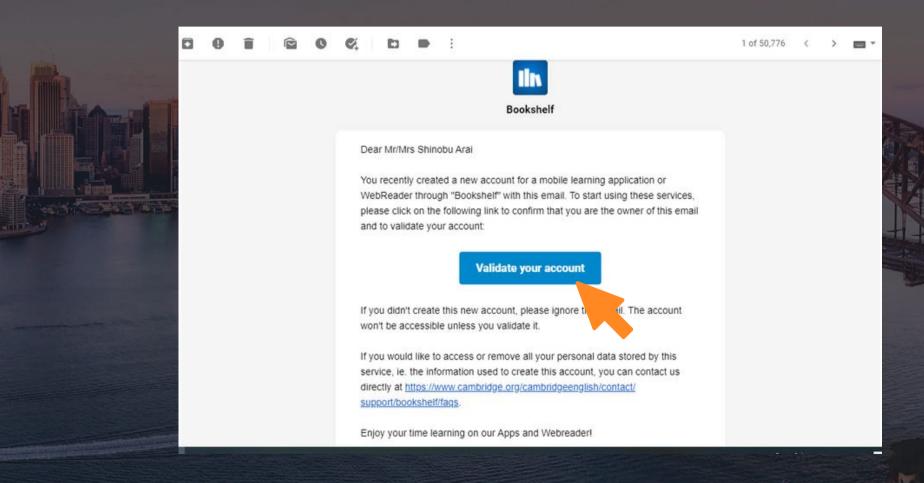

# How to use moode

**ONLINE.UEC.EDU.AU** 

# Enter your course

**ONLINE.UEC.EDU.AU** 

### Join Zoom

**ONLINE.UEC.EDU.AU** 